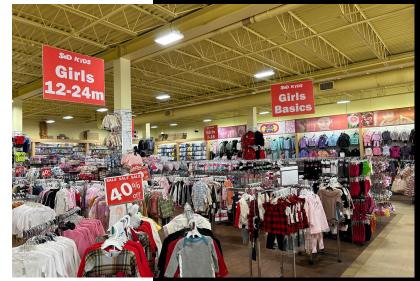

# Retail For Lease or Sale

3460 Nostrand Avenue Brooklyn, NY 11229 COMPASS COMMERCIAL

### Retail For Lease or Sale

3460 Nostrand Ave, Brooklyn NY 11229

SIZE CEILING

GROUND FLOOR: 10,000 sf 18' AVAILABLE: Immediately LOWER LEVEL: 10,000 sf 14' RENT/PRICE: Upon Request

**FRONTAGE:** 97' **TAXES:** \$206,779 **LOT SIZE:** .39 AC **ZONING:** R4, C1-2



**Ground Floor** 

#### HIGHLIGHTS:

- \* High traffic retail corridor in Brooklyn
- \* Extremely dense neighborhood
- \* Includes the adjacent 18 car parking lot
- \* ADA lift in place

**NEIGHBORING TENANTS:** Starbucks, Pro Health, Roosevelt Savings Bank, Brennan & Carr, Dollar Tree, TD Bank, Valley Bank, Kings Bay Y, Telco, The Chateau Rehab & Nursing Center, McDonalds, Dunkin, T-Mobile, Family Dollar, Advance Auto Parts, Clean Rite, Popeyes, Aldi

Information provided has been obtained from sources we believe reliable. Landlord makes no representations as to the accuracy of these plans and recipients should not rely on their accuracy. Recipients to verify any and all accuracy of information. All sizes are approximate and are subject



**Lower Level** 

#### Ralph Hanan

Licensed As