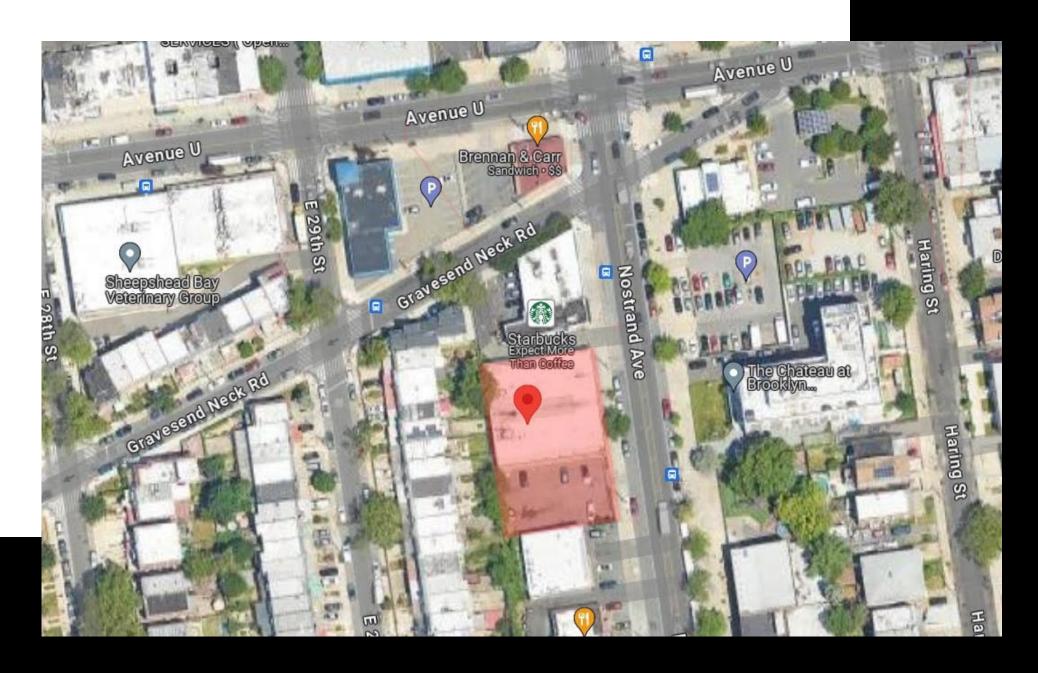

#### HIGHLIGHTS:

- \* High traffic retail corridor in Brooklyn
- \* Extremely dense neighborhood
- \* Includes the adjacent 18 car parking lot
- \* ADA lift in place

**NEIGHBORING TENANTS:** Starbucks, Pro Health, Roosevelt Savings Bank, Brennan & Carr, Dollar Tree, TD Bank, Valley Bank, Kings Bay Y, Telco, The Chateau Rehab & Nursing Center, McDonalds, Dunkin, T-Mobile, Family Dollar, Advance Auto Parts, Clean Rite, Popeyes, Aldi

### Location

3460 Nostrand Ave, Brooklyn, NY 11229