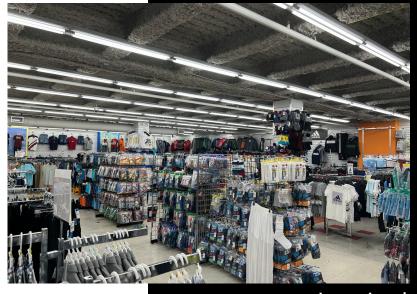

6,779 **LOT SIZE:** .39 AC **ZONING:** R4, C1-2



**Ground Floor** 

#### HIGHLIGHTS:

- \* High traffic retail corridor in Brooklyn
- \* Extremely dense neighborhood
- \* Includes the adjacent 18 car parking lot
- \* ADA lift in place

**NEIGHBORING TENANTS:** Starbucks, Pro Health, Roosevelt Savings Bank, Brennan & Carr, Dollar Tree, TD Bank, Valley Bank, Kings Bay Y, Telco, The Chateau Rehab & Nursing Center, McDonalds, Dunkin, T-Mobile, Family Dollar, Advance Auto Parts, Clean Rite, Popeyes, Aldi

Information provided has been obtained from sources we believe reliable. Landlord makes no representations as to the accuracy of these plans and recipients should not rely on their accuracy. Recipients to verify any and all accuracy of information. All sizes are approximate and are subject



**Lower Level** 

#### Ralph Hanan

Licensed Associate Real Estate Broker Vice President M: 908.433.6624 ralph.hanan@compass.com

#### **Brett Weinblatt**

Licensed Real Estate Salesperson Vice President M: 410.961.1601 brett.weinblatt@compass.com

### COMPASS COMMERCIAL

compasscreny.com

## Retail For Lease or Sale

COMPASS COMMERCIAL

3460 Nostrand Ave, Brooklyn NY 11229



 ${f Floor} {f Dlan}$ 3460 Nostrand Ave, Brooklyn, NY 11229



### Location

3460 Nostrand Ave, Brooklyn, NY 11229