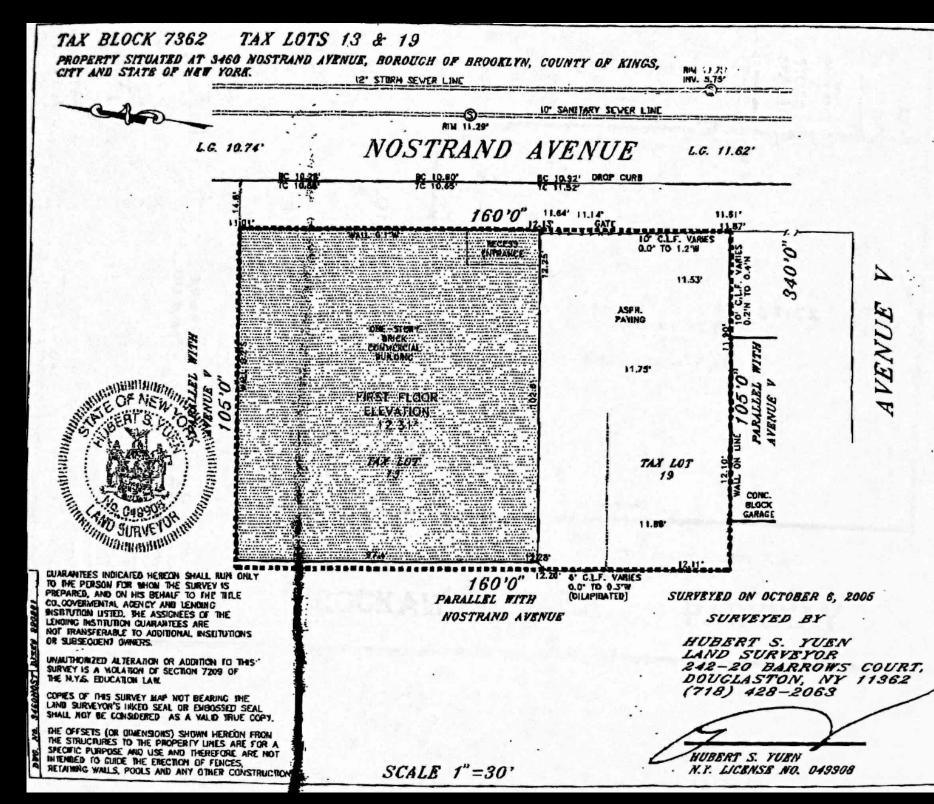

### Retail For Lease or Sale

3460 Nostrand Ave, Brooklyn NY 11229

SIZE CEILING

GROUND FLOOR: 10,000 sf 18' AVAILABLE: Immediately LOWER LEVEL: 10,000 sf 14' RENT/PRICE: Upon Request

**FRONTAGE:** 97' **TAXES:** \$206,779 **LOT SIZE:** .39 AC **ZONING:** R4, C1-2

## Retail For Lease or Sale

COMPASS COMMERCIAL

3460 Nostrand Ave, Brooklyn NY 11229

 ${f Floor} {f Dlan}$ 3460 Nostrand Ave, Brooklyn, NY 11229