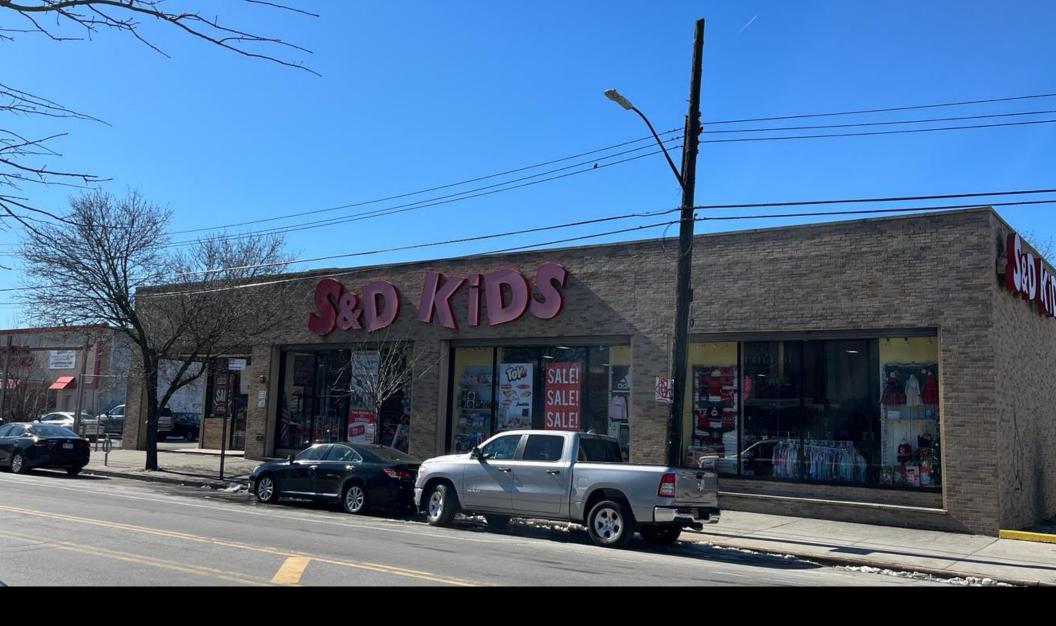

# Retail For Lease or Sale

3460 Nostrand Avenue Brooklyn, NY 11229 COMPASS COMMERCIAL

### Retail For Lease or Sale

3460 Nostrand Ave, Brooklyn NY 11229

SIZE CEILING

GROUND FLOOR: 10,000 sf 18' AVAILABLE: Immediately LOWER LEVEL: 10,000 sf 14' RENT/PRICE: Upon Request

**FRONTAGE:** 97' **TAXES:** \$206,779 **LOT SIZE:** .39 AC **ZONING:** R4, C1-2

#### HIGHLIGHTS:

- \* High traffic retail corridor in Brooklyn
- \* Extremely dense neighborhood
- \* Includes the adjacent 18 car parking lot
- \* ADA lift in place

**NEIGHBORING TENANTS:** Starbucks, Pro Health, Roosevelt Savings Bank, Brennan & Carr, Dollar Tree, TD Bank, Valley Bank, Kings Bay Y, Telco, The Chateau Rehab & Nursing Center, McDonalds, Dunkin, T-Mobile, Family Dollar, Advance Auto Parts, Clean Rite, Popeyes, Aldi