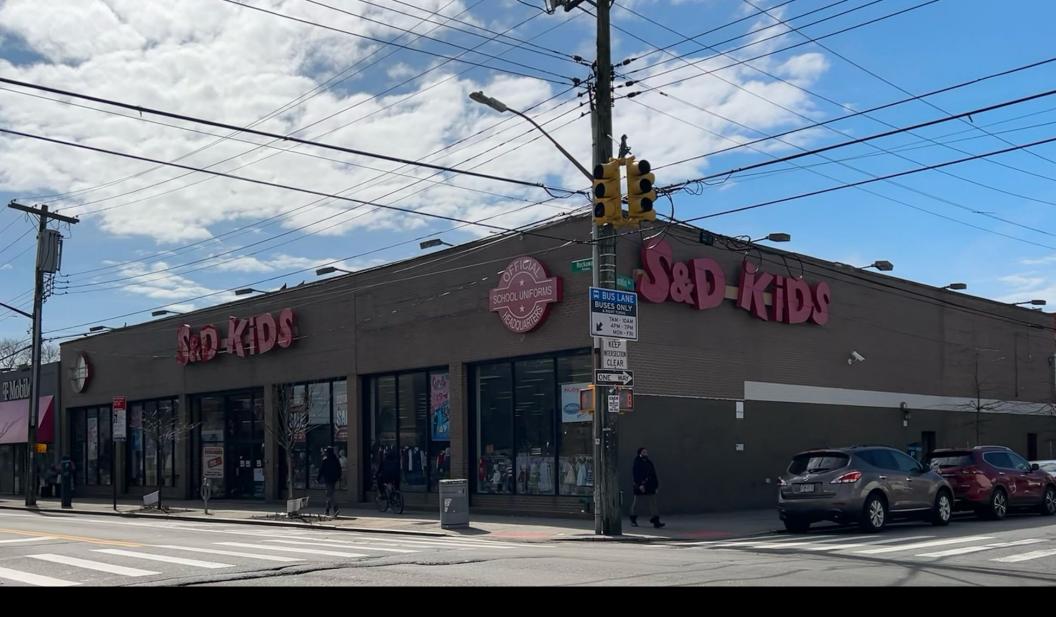

## Retail For Lease or Sale

1480 Rockaway Parkway, Brooklyn NY 11236

### COMPASS COMMERCIAL

|                                                        | SIZE CEILING                                                                              |                                                |                                                       | 183 Conklin Ave, Brooklyn, NY 11236                                    |
|--------------------------------------------------------|-------------------------------------------------------------------------------------------|------------------------------------------------|-------------------------------------------------------|------------------------------------------------------------------------|
| GROUND FLOOR<br>LOWER LEVEL:<br>LOT SIZE:<br>FRONTAGE: | : 10,000 sf 16'<br>10,000 sf 11'<br>.24 AC<br>112' on Rockaway Pkwy<br>90' on Conklin Ave | AVAILABLE:<br>RENT/PRICE:<br>TAXES:<br>ZONING: | Immediately<br>Upon Request<br>\$157,167<br>R5D, C1-3 | PARKING LOT: 7,836 sf   FRONTAGE: 37'   ZONING: R4-1   TAXES: \$19,571 |

#### HIGHLIGHTS:

- \* Across from the Rockaway Parkway 🕕 train stop
- \* High traffic retail corridor in Brooklyn
- \* Extremely dense neighborhood
- \* Includes the parking lot on Conklin Ave

**NEIGHBORING TENANTS:** McDonald's, T-Mobile, Golden Krust, Capital One, Dollar Deals, Popeyes, Dunkin, Subway, America's Food Basket