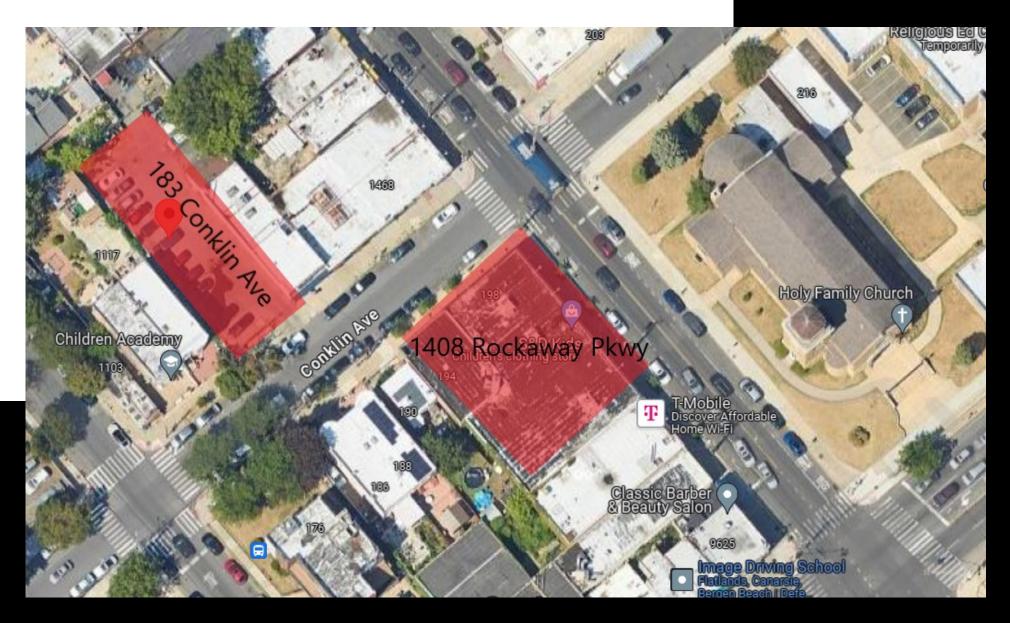

## Location

1480 Rockaway Parkway Brooklyn, NY 11236 183 Conklin Avenue Brooklyn, NY 11236