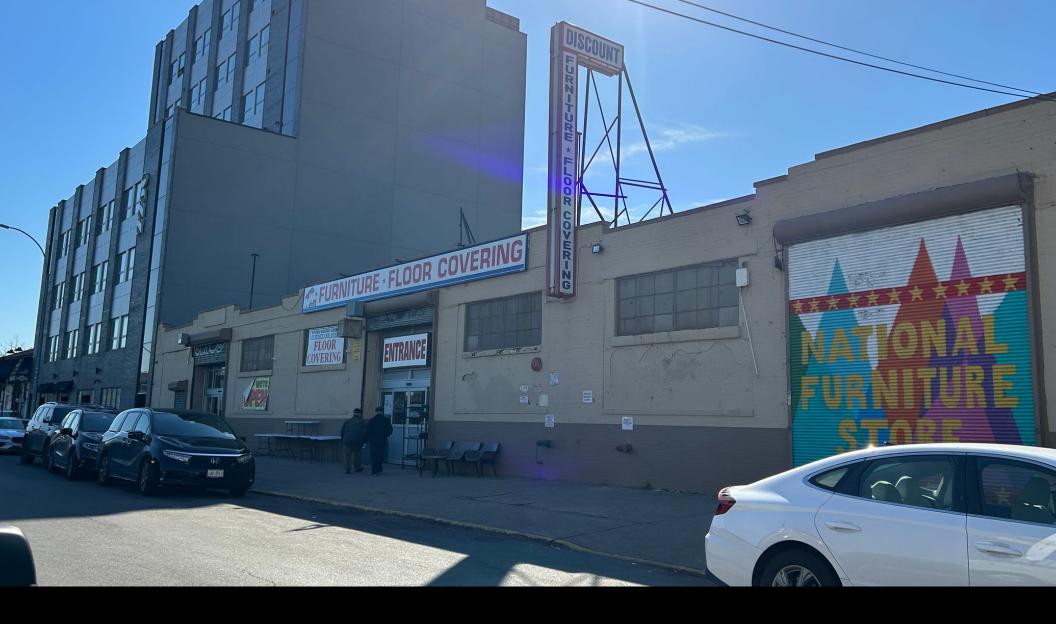

### Retail For Sublease

2235 59th Street, Brooklyn, NY 11204

**SIZE:** 15,000 sf

CEILING HEIGHT: 12' FRONTAGE: 150'

AVAILABLE: Immediately RENT: Upon Request

**CURRENTLY:** National Wholesale Liquidators Furniture

#### **HIGHLIGHTS:**

- \* Located across the street from National Wholesale Liquidators Flagship store
- \* Right off Bay Parkway
- \* Extremely dense neighborhood in Brooklyn
- \* Potential shared parking with National Wholesale Liquidators
- \* Great for retail, medical, office, warehouse, school