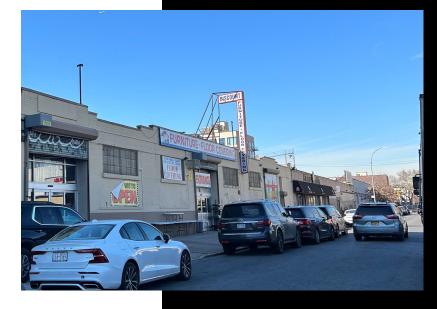

### Retail For Sublease

2235 59th Street, Brooklyn, NY 11204

**SIZE:** 15,000 sf

CEILING HEIGHT: 12' FRONTAGE: 150'

AVAILABLE: Immediately RENT: Upon Request

**CURRENTLY:** National Wholesale Liquidators Furniture

#### **HIGHLIGHTS:**

- \* Located across the street from National Wholesale Liquidators Flagship store
- \* Right off Bay Parkway
- \* Extremely dense neighborhood in Brooklyn
- \* Potential shared parking with National Wholesale Liquidators
- \* Great for retail, medical, office, warehouse, school