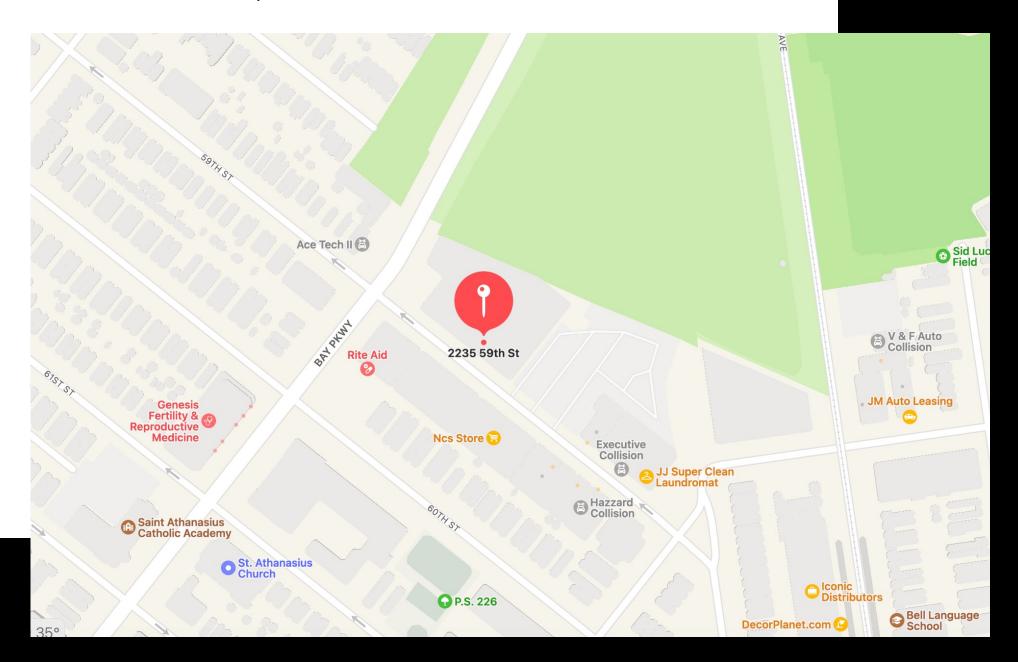

Parkway
- \* Extremely dense neighborhood in Brooklyn
- \* Potential shared parking with National Wholesale Liquidators
- \* Great for retail, medical, office, warehouse, school

Information provided has been obtained from sources we believe reliable. Landlord makes no representations as to the accuracy of these plans and recipients should not rely on their accuracy. Recipients to verify any and all accuracy of information. All sizes are approximate and are subject





#### Ralph Hanan

Licensed Associate Real Estate Broker Vice President M: 908.433.6624 ralph.hanan@compass.com

#### **Brett Weinblatt**

Licensed Real Estate Salesperson Vice President M: 410.961.1601 brett.weinblatt@compass.com

### COMPASS COMMERCIAL

compasscreny.com

## Location

2235 59th Street, Brooklyn, NY 11204