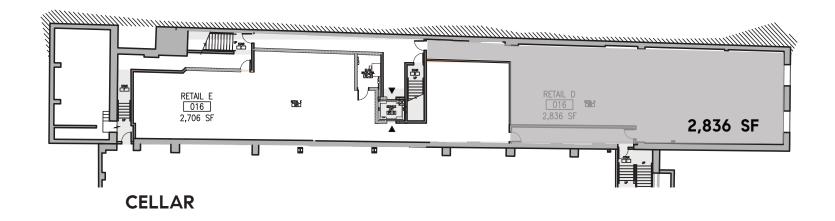

Ground Floor 3,241 sf 14

Cellar 2,836 sf

Frontage 30'

**Co-Tenants** Burlington, H&M, Target (opening March 2021),

Jolibee (Coming Soon), Old Navy, Multiplex Cinemas, Wendy's, McDonald's, Snipes, Starbucks, Taco Bell, Chipotle, Panda Express, Burger King, Blink Fitness, City MD, Shoppers World, Rainbow, Walgreens.

## Floor Plans

#### 160-08 Jamaica Avenue, Queens, NY 11432

**FIRST FLOOR** 