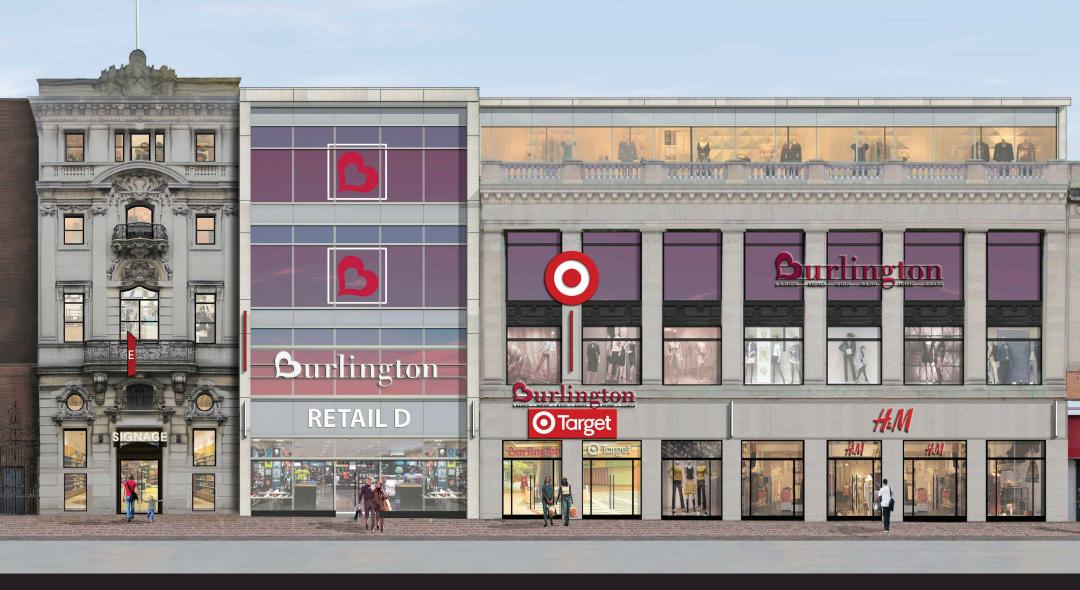

Ground Floor 3,241 sf 14

Cellar 2,836 sf

Frontage 30'

**Co-Tenants** Burlington, H&M, Target (opening March 2021),

Jolibee (Coming Soon), Old Navy, Multiplex Cinemas, Wendy's, McDonald's, Snipes, Starbucks, Taco Bell, Chipotle, Panda Express, Burger King, Blink Fitness, City MD, Shoppers World, Rainbow, Walgreens.

#### Highlights

- New Construction
- · Prime retail on Jamaica Avenue
- · Can be vented
- Huge signage under Burlingtons sign with a blade sign available
- Exceptional co-tenancy

Brett Weinblatt
Vice President
M: 646.665.4278
brett.weinblatt@compass.com