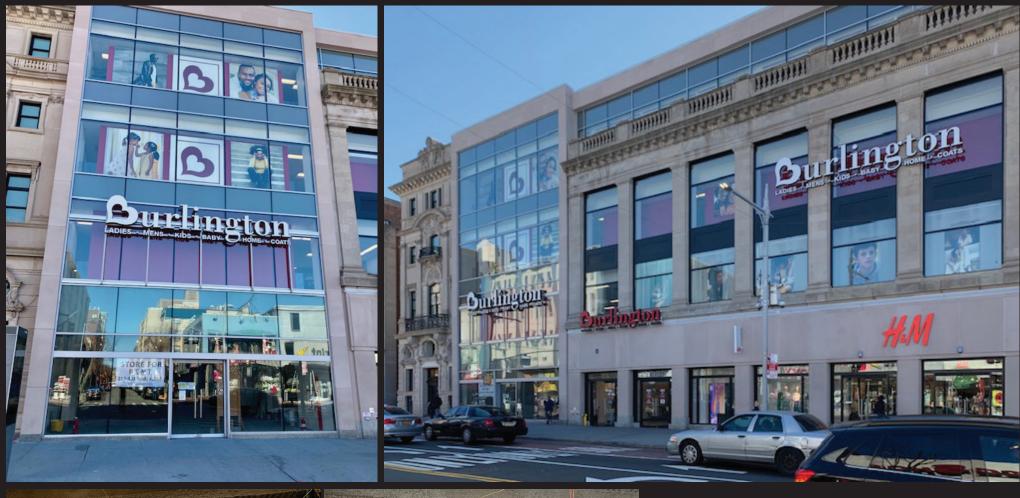

### 160-08 Jamaica Avenue

Queens, NY 11432

| T      |
|--------|
| Lease  |
|        |
| Lacase |

| •   |                |
|-----|----------------|
| ıze | Ceiling Height |
| 120 | Celling Height |
|     |                |

Ground Floor 3,241 sf 14

Cellar 2,836 sf

Frontage 30'

**Co-Tenants** Burlington, H&M, Target (opening March 2021),

Jolibee (Coming Soon), Old Navy, Multiplex Cinemas, Wendy's, McDonald's, Snipes, Starbucks, Taco Bell, Chipotle, Panda Express, Burger King, Blink Fitness, City MD, Shoppers World, Rainbow, Walgreens.