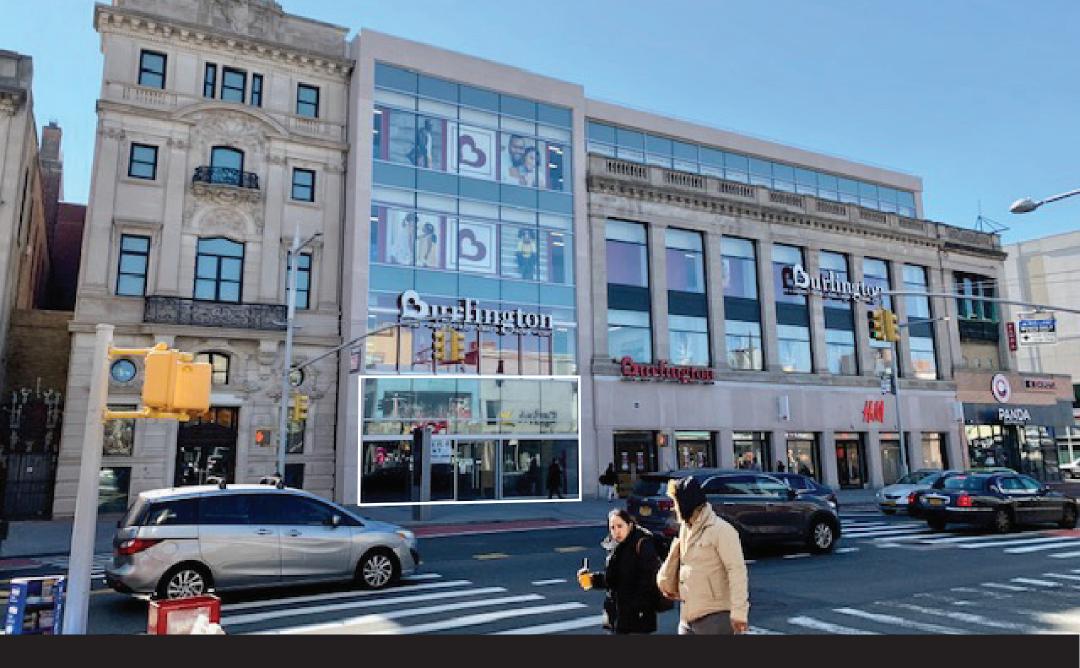

## For Lease

Prime Retail in the Heart of Jamaica Center 160-08 Jamaica Avenue | Queens, NY 11432

### Prime Retail in the heart of Jamaica Center

### 160-08 Jamaica Avenue

Queens, NY 11432

| T      |
|--------|
| Lease  |
|        |
| Lacase |

| •   |                |
|-----|----------------|
| ıze | Ceiling Height |
| 120 | Celling Height |
|     |                |

Ground Floor 3,241 sf 14

Cellar 2,836 sf

Frontage 30'

**Co-Tenants** Burlington, H&M, Target (opening March 2021),

Jolibee (Coming Soon), Old Navy, Multiplex Cinemas, Wendy's, McDonald's, Snipes, Starbucks, Taco Bell, Chipotle, Panda Express, Burger King, Blink Fitness, City MD, Shoppers World, Rainbow, Walgreens.

#### Highlights

- New Construction
- · Prime retail on Jamaica Avenue
- · Can be vented
- Huge signage under Burlingtons sign with a blade sign available
- Exceptional co-tenancy

Brett Weinblatt
Vice President
M: 646.665.4278
brett.weinblatt@compass.com