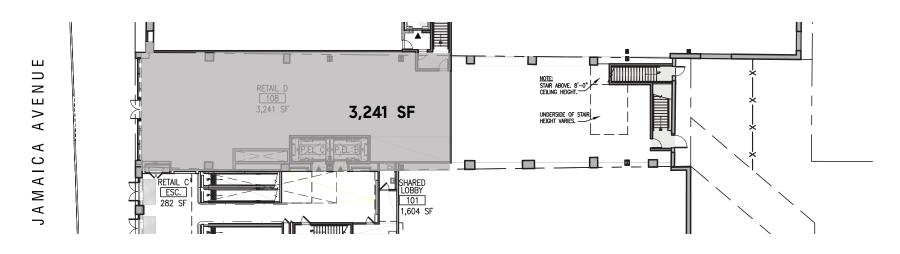

Ground Floor 3,241 sf 14

Cellar 2,836 sf

Frontage 30'

**Co-Tenants** Burlington, H&M, Target (opening March 2021),

Jolibee (Coming Soon), Old Navy, Multiplex Cinemas, Wendy's, McDonald's, Snipes, Starbucks, Taco Bell, Chipotle, Panda Express, Burger King, Blink Fitness, City MD, Shoppers World, Rainbow, Walgreens.

## Floor Plans

#### 160-08 Jamaica Avenue, Queens, NY 11432

**FIRST FLOOR** 