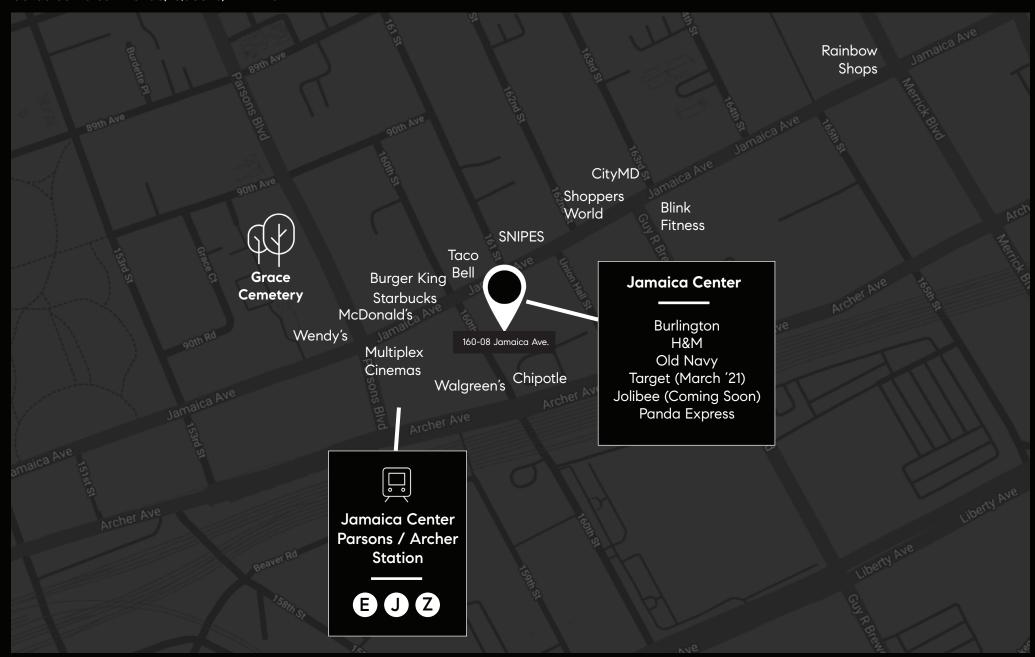

# Neighborhood Guide

160-08 Jamaica Avenue, Queens, NY 11432

Ground Floor 3,241 sf 14

Cellar 2,836 sf

Frontage 30'

**Co-Tenants** Burlington, H&M, Target (opening March 2021),

Jolibee (Coming Soon), Old Navy, Multiplex Cinemas, Wendy's, McDonald's, Snipes, Starbucks, Taco Bell, Chipotle, Panda Express, Burger King, Blink Fitness, City MD, Shoppers World, Rainbow, Walgreens.

**Transportation** Jamaica Center | Parsons / Archer Station

**30**2

Asking Rent Upon Request