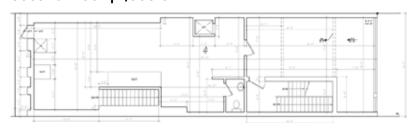

714 Lexington Avenue New York, NY 10022

Flagship Retail Between 57th & 58th Streets

COMPASS COMMERCIAL

# 714 Lexington Avenue New York, NY

### For Lease



#### **Property Overview**

The entire building can be leased together or separately The entire facade can be branded for an incredible presence on the street.

| Demographics      | 0.25 Miles | 0.5 Miles | 1 Miles   |
|-------------------|------------|-----------|-----------|
| Total Households  | 5,706      | 25,538    | 90,552    |
| Total Population  | 9,540      | 43,182    | 155,119   |
| Average HH Income | \$182,696  | \$185,668 | \$190,661 |



## Floor Plans

#### Cellar Floor | 1,297 SF



#### Third Floor | 1,010 SF



#### First Floor | 1,297 SF



#### Fourth Floor | 1,010 SF



#### Second Floor | 1,368 SF





### Please contact us for more information



Brett Weinblatt
Vice President
M: 646.665.4278
brett.weinblatt@compass.com



Ralph Hanan Vice President M: 908.433.6624 ralph.hanan@compass.com

COMPASS COMMERCIAL