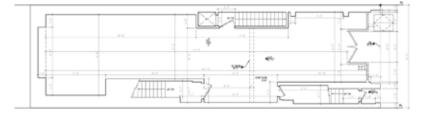

714 Lexington Avenue New York, NY 10022

Flagship Retail Between 57th & 58th Streets

COMPASS COMMERCIAL

# 714 Lexington Avenue New York, NY

### For Lease



#### **Property Overview**

The entire building can be leased together or separately The entire facade can be branded for an incredible presence on the street.

| Demographics      | 0.25 Miles | 0.5 Miles | 1 Miles   |
|-------------------|------------|-----------|-----------|
| Total Households  | 5,706      | 25,538    | 90,552    |
| Total Population  | 9,540      | 43,182    | 155,119   |
| Average HH Income | \$182,696  | \$185,668 | \$190,661 |



## Floor Plans

#### Cellar Floor | 1,297 SF



#### Third Floor | 1,010 SF



#### First Floor | 1,297 SF



#### Fourth Floor | 1,010 SF



#### Second Floor | 1,368 SF





### Please contact us for more information



Brett Weinblatt
Vice President
M: 646.665.4278
brett.weinblatt@compass.com



Ralph Hanan Vice President M: 908.433.6624 ralph.hanan@compass.com

COMPASS COMMERCIAL