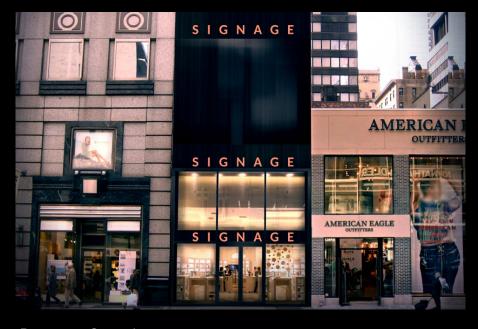

714 Lexington Avenue New York, NY 10022

Flagship Retail Between 57th & 58th Streets

COMPASS COMMERCIAL

#### **Property Overview**

The entire building can be leased together or separately The entire facade can be branded for an incredible presence on the street.

| Demographics      | 0.25 Miles | 0.5 Miles | 1 Miles   |
|-------------------|------------|-----------|-----------|
| Total Households  | 5,706      | 25,538    | 90,552    |
| Total Population  | 9,540      | 43,182    | 155,119   |
| Average HH Income | \$182,696  | \$185,668 | \$190,661 |