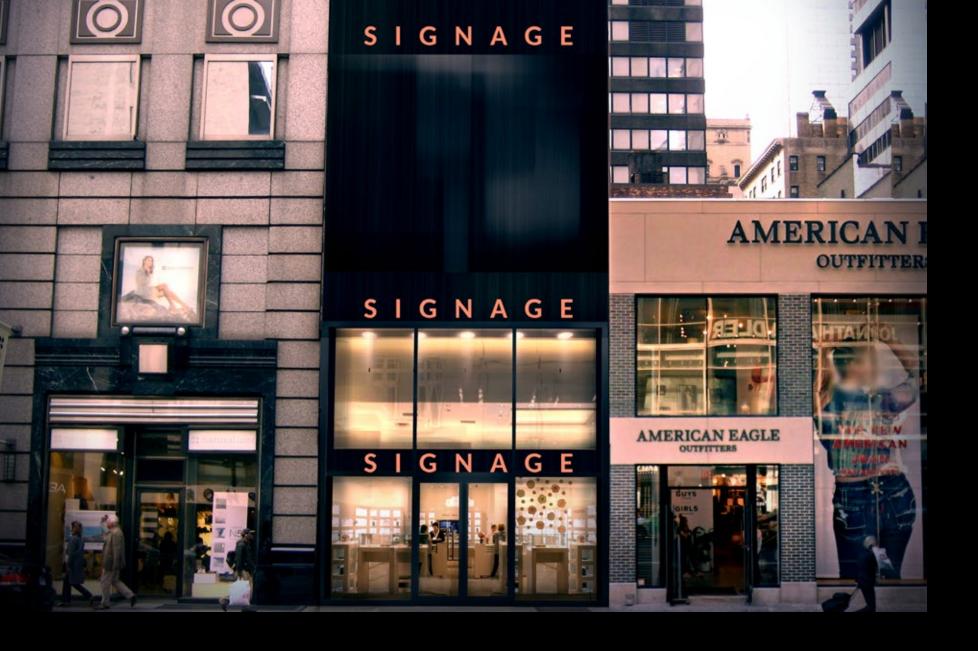

714 Lexington Avenue New York, NY 10022

Flagship Retail Between 57th & 58th Streets

COMPASS COMMERCIAL

#### **Property Overview**

The entire building can be leased together or separately The entire facade can be branded for an incredible presence on the street.

| Demographics      | 0.25 Miles | 0.5 Miles | 1 Miles   |
|-------------------|------------|-----------|-----------|
| Total Households  | 5,706      | 25,538    | 90,552    |
| Total Population  | 9,540      | 43,182    | 155,119   |
| Average HH Income | \$182,696  | \$185,668 | \$190,661 |