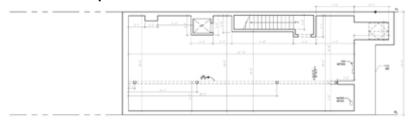

714 Lexington Avenue New York, NY 10022

Flagship Retail Between 57th & 58th Streets

COMPASS COMMERCIAL

# 714 Lexington Avenue New York, NY

### For Lease



#### **Property Overview**

The entire building can be leased together or separately The entire facade can be branded for an incredible presence on the street.

| Demographics      | 0.25 Miles | 0.5 Miles | 1 Miles   |
|-------------------|------------|-----------|-----------|
| Total Households  | 5,706      | 25,538    | 90,552    |
| Total Population  | 9,540      | 43,182    | 155,119   |
| Average HH Income | \$182,696  | \$185,668 | \$190,661 |



## Floor Plans

#### Cellar Floor | 1,297 SF



#### Third Floor | 1,010 SF



#### First Floor | 1,297 SF



#### Fourth Floor | 1,010 SF



#### Second Floor | 1,368 SF





### Please contact us for more information



Brett Weinblatt
Vice President
M: 646.665.4278
brett.weinblatt@compass.com



Ralph Hanan Vice President M: 908.433.6624 ralph.hanan@compass.com

COMPASS COMMERCIAL