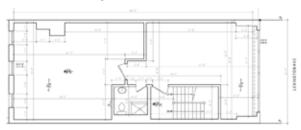

714 Lexington Avenue New York, NY 10022

Flagship Retail Between 57th & 58th Streets

COMPASS COMMERCIAL

# 714 Lexington Avenue New York, NY

### For Lease



#### **Property Overview**

The entire building can be leased together or separately The entire facade can be branded for an incredible presence on the street.

| Demographics      | 0.25 Miles | 0.5 Miles | 1 Miles   |
|-------------------|------------|-----------|-----------|
| Total Households  | 5,706      | 25,538    | 90,552    |
| Total Population  | 9,540      | 43,182    | 155,119   |
| Average HH Income | \$182,696  | \$185,668 | \$190,661 |



## Floor Plans

#### Cellar Floor | 1,297 SF



#### Third Floor | 1,010 SF



#### First Floor | 1,297 SF



#### Fourth Floor | 1,010 SF



#### Second Floor | 1,368 SF





### Please contact us for more information



Brett Weinblatt
Vice President
M: 646.665.4278
brett.weinblatt@compass.com



Ralph Hanan Vice President M: 908.433.6624 ralph.hanan@compass.com

COMPASS COMMERCIAL