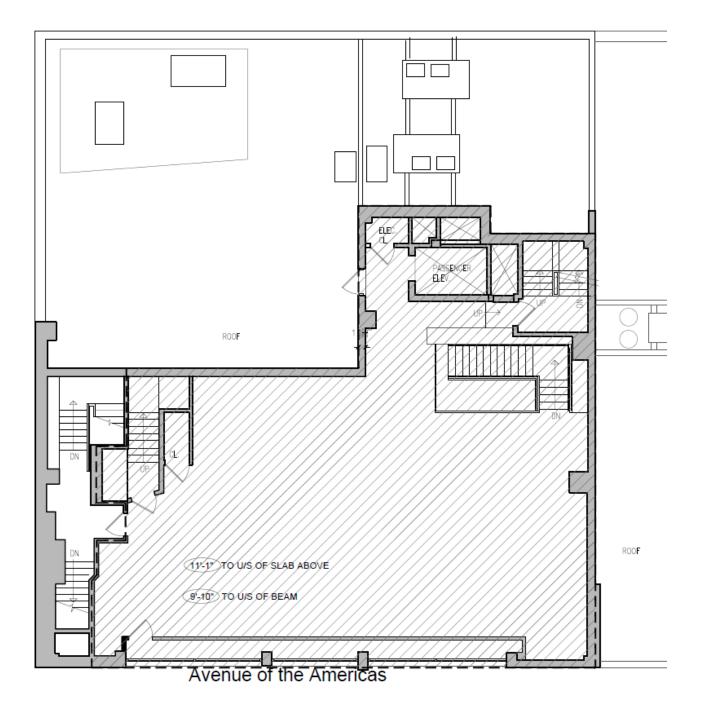

2nd: 7,125 sq ft 3rd: 2,785 sq ft 4th: 2,937 sq ft Rent: Upon Request Frontage: 30 Feet Status: Vacant

#### Terms

Possession: Immediate Lease Term: Negotiable

Additional Features & Info Previous Tenant: Staples



### Ralph Hanan

Vice President M: 908.433.6624 Ralph.Hanan@compass.com

#### **Brett Weinblatt**

Vice President D: 410.961.1601 M: 646.665.4278 Brett.Weinblatt@compass.com

Ground Floor





### **Ralph Hanan**

Vice President M: 908.433.6624 Ralph.Hanan@compass.com

#### **Brett Weinblatt**

Vice President D: 410.961.1601 M: 646.665.4278 Brett.Weinblatt@compass.com

Second Floor





### **Ralph Hanan**

Vice President M: 908.433.6624 Ralph.Hanan@compass.com

#### **Brett Weinblatt**

Vice President D: 410.961.1601 M: 646.665.4278 Brett.Weinblatt@compass.com

Third Floor





### **Ralph Hanan**

Vice President M: 908.433.6624 Ralph.Hanan@compass.com

### **Brett Weinblatt**

Vice President D: 410.961.1601 M: 646.665.4278 Brett.Weinblatt@compass.com

### Fourth Floor