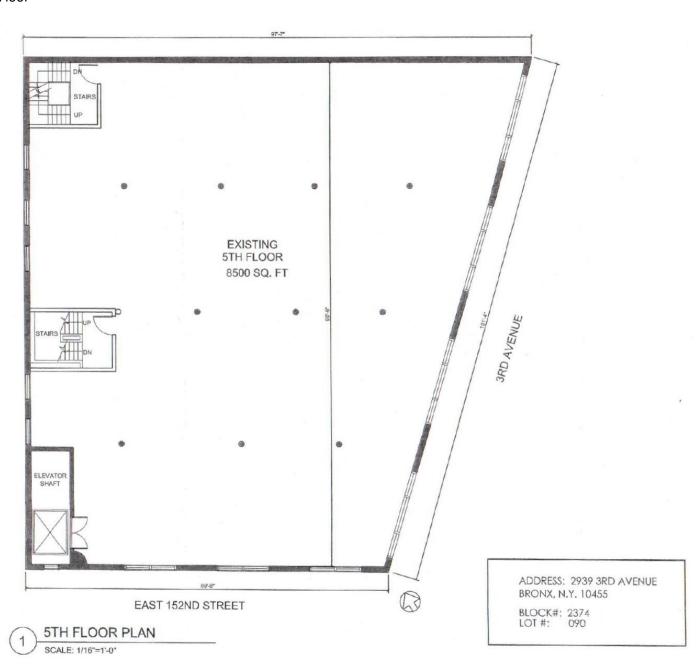

# Fifth Floor

Map

#### Size

3,500 - 55,800 SF Available

#### Frontage

- · 105' on 3rd Avenue
- · 132' on 152nd Street