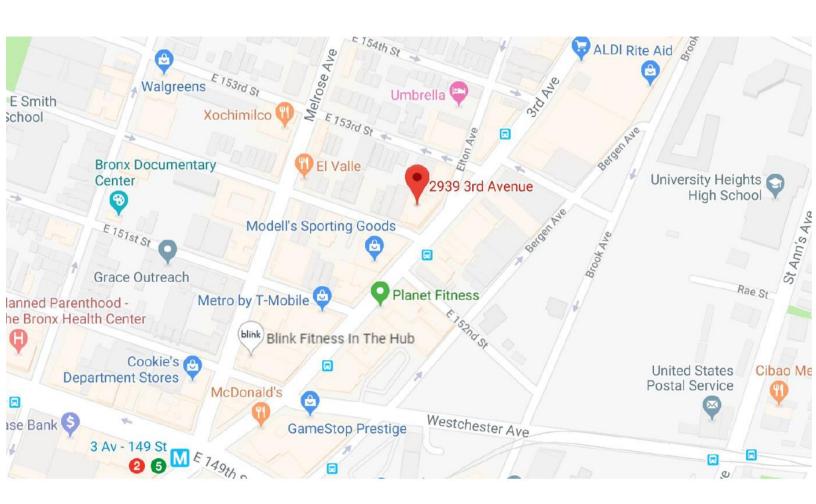

# 2939–2945 3rd Ave Bronx, NY 10455

Prime retail opportunity available
Northwest Corner of 152nd and Third Avenue

### **Neighboring Tenants**

Modell's, Children's Place, Foot Locker, Ashley Stewart, Sprint, McDonalds, Rainbow, Cookie's Kids Department Store, Capital One Bank, Bank of America, Walgreens, KFC, Dr. Jays, Marshalls, Burlington