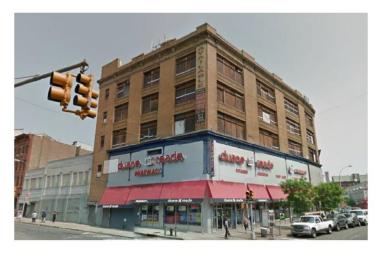

# 2939–2945 3rd Ave Bronx, NY 10455

Prime retail opportunity available
Northwest Corner of 152nd and Third Avenue

#### Size

3,500 - 55,800 SF Available

#### Rent

Upon Request Frontage 237' of Wraparound

#### Frontage

- · 105' on 3rd Avenue
- · 132' on 152nd Street