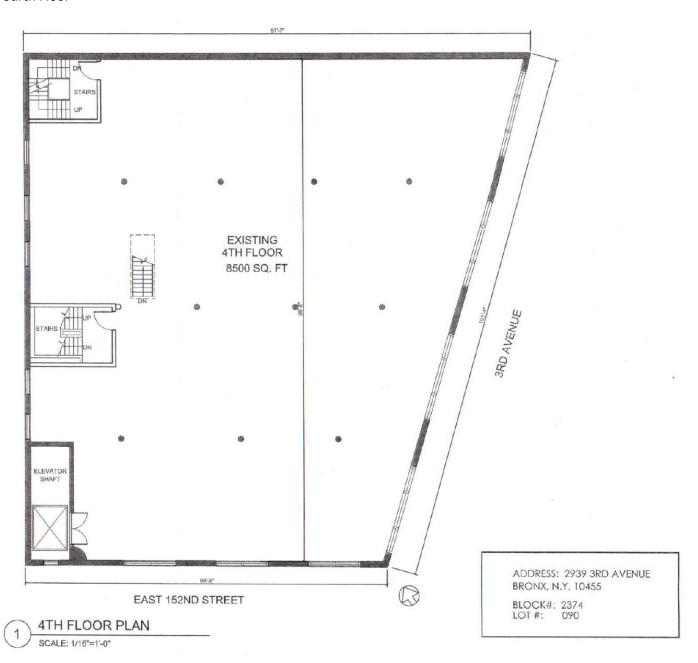

### Fourth Floor

Vice President M: 908.433.6624 Ralph.Hanan@compass.com

#### Size

3,500 - 55,800 SF Available

#### Frontage

- · 105' on 3rd Avenue
- · 132' on 152nd Street